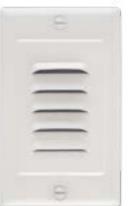

Approved for wet location applications.

Installs quickly in standard single gang switch box.

Can be used for residential or commercial application.

Shipped with two paint-able faceplates for vertical or horizontal applications.

### Dimensions

Height: 4.5in Width: 2.75in Length: 2in

| <b>Ordering Information</b> |                                    |
|-----------------------------|------------------------------------|
| Catalog Number              | Description                        |
| 15710                       | LED step light                     |
| 15710HRC                    | White horizontal replacement cover |
| 15710VRC                    | White vertical replacement cover   |