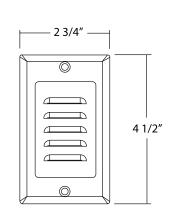

### Dimensions

Height: 4.5in Width: 2.75in Length: 2in

| <b>Ordering Information</b> |                                    |
|-----------------------------|------------------------------------|
| Catalog Number              | Description                        |
| 15710                       | LED step light                     |
| 15710HRC                    | White horizontal replacement cover |
| 15710VRC                    | White vertical replacement cover   |