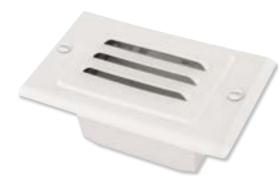

### **Product Description**

The LED step light offers energy savings over 50,000 hours of operation. Approved for use in wet locations, this is an ideal fixture for use in outdoor or indoor wall mount applications, including, concrete pour, brick masonry, or drywall.

Approved for wet location applications.

Installs quickly in standard single gang switch box.

Can be used for residential or commercial application.

Shipped with two paint-able faceplates for vertical or horizontal applications.