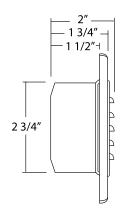

### Dimensions

Height: 4.5in Width: 2.75in Length: 2in

| <b>Ordering Information</b> |                                    |
|-----------------------------|------------------------------------|
| Catalog Number              | Description                        |
| 15710                       | LED step light                     |
| 15710HRC                    | White horizontal replacement cover |
| 15710VRC                    | White vertical replacement cover   |