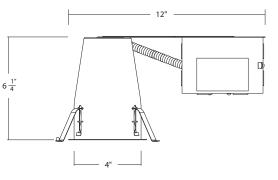

#### DESCRIPTION

- · Suitable for new construction in residential and commercial applications.
- · IC rated. Suitable for direct contact with insulation.
- Use one 18W double twin tube, G24Q-1 (not included).

#### HOUSING

- Washington State Energy Code approved to meet restricted airflow requirements.
- Airtight housing limits the exchange of air between ceiling plenum and heated/ cooled areas.
- Ballast includes integral thermal protector and guards against improper lamp
- installation and misuse of insulation materials.
- 120-277V Universal input electronic ballast.
- 6 1/4" height allows use in 2" x 6" joist construction.

## JUNCTION BOX

- · Listed for through branch circuit wiring and includes several 3/4" knockouts.
- Supplied with three IDEAL® push-in wire connectors.