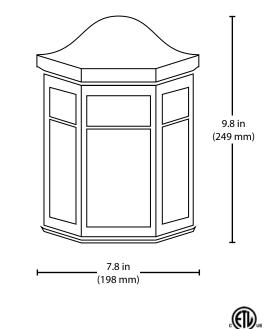

## **Product Description**

The 34082 10" LED decorative wall mount blends a die-cast aluminum architectural design with high performance, energy efficient illumination. This luminaire has a high lumen output of 1200 and offers a black powder coated finish. Creating an inviting exterior space as well as providing safety and security, this fixture is ideal for residential applications, patios, building entrances, schools, stairways, parking areas, walkways, and recreation areas.

## Details

- Input Voltage: 120V
- Watts: 16W
- Lumens: 1200Lm
- Color Temp: 4000K, 5000K
  Housing: Die-cast aluminum
- Finish: Black powder coat finish

Project

Catalog

Type

Date

| Ordering Information Example: 34082-LED-BK-40K-P |           |                   |                     |               |
|--------------------------------------------------|-----------|-------------------|---------------------|---------------|
| Series                                           | Lamp Type | Finish            | сст                 | Photocell     |
| 34082                                            | LED       | <b>BK</b> (Black) | <b>40K</b> (4000 K) | P (Photocell) |
|                                                  |           |                   | <b>50K</b> (5000 K) |               |