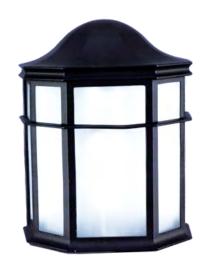

## **Product Description**

The 34082 10" LED decorative wall mount blends a die-cast aluminum architectural design with high performance, energy efficient illumination. This luminaire has a high lumen output of 1200 and offers a black powder coated finish. Creating an inviting exterior space as well as providing safety and security, this fixture is ideal for residential applications, patios, building entrances, schools, stairways, parking areas, walkways, and recreation areas.